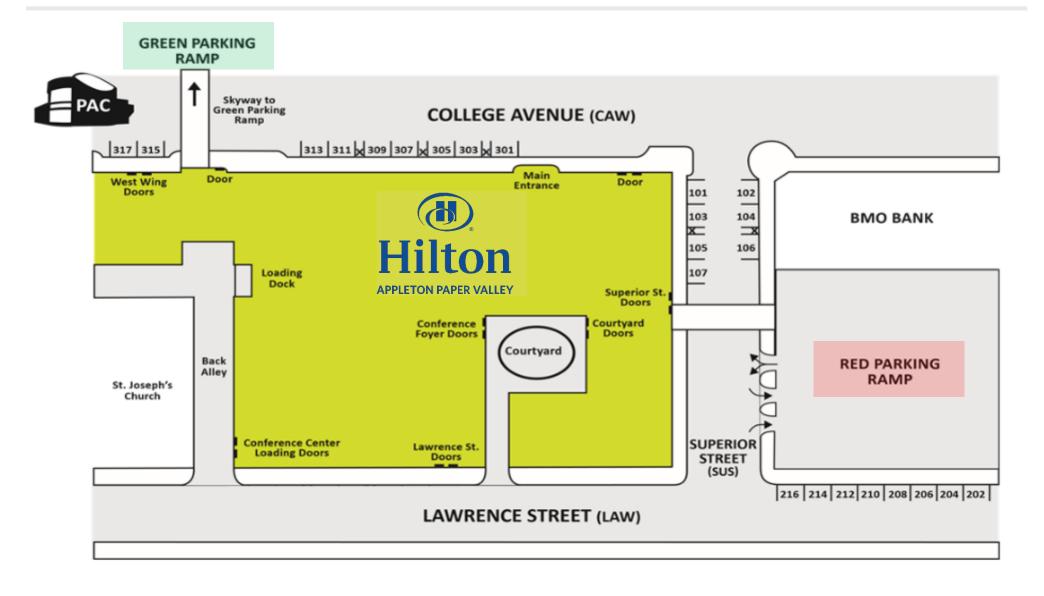

## **Group Parking Arrangements**

- For parking, we suggest using one of the two parking ramps (Red and Green) owned by the City of Appleton that adjoin to the Hilton Appleton Paper Valley through skywalk connections. The Red Ramp (Superior Street) is the closest to the Fox Cities Exhibition Center.