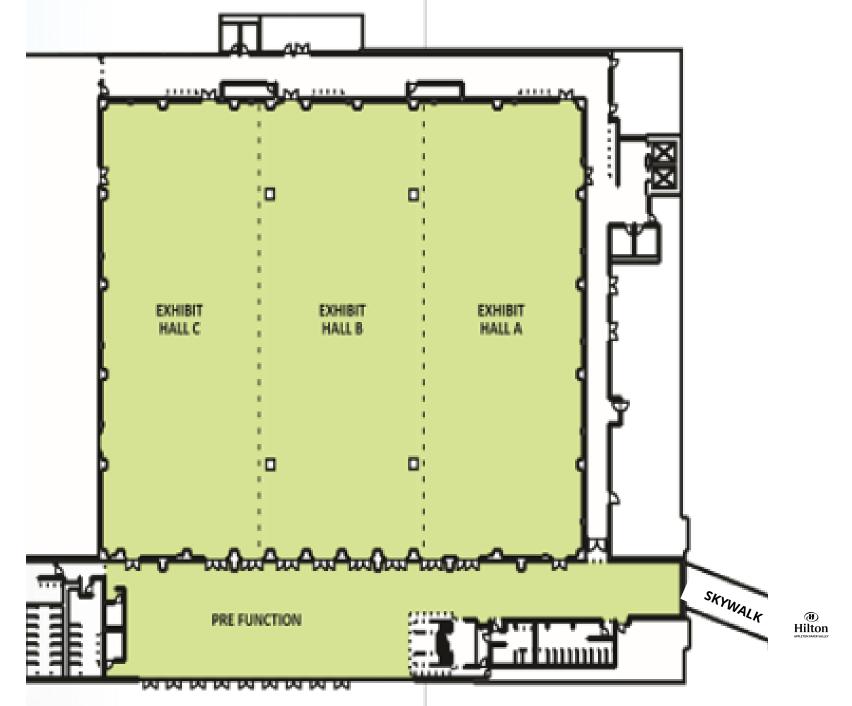

- Access to outdoor programming in Jones Park
- Connected to the Hilton Appleton Paper Valley

| Room Name          | Length (ft) | Width (ft) | Square (ft) | Ceiling<br>Height | Banquet<br>Capacity | Theater<br>Capacity | Classroom<br>Capacity | Number of<br>8 x 10 Exhibits | Conference<br>Capacity | U-Shaped<br>Capacity |
|--------------------|-------------|------------|-------------|-------------------|---------------------|---------------------|-----------------------|------------------------------|------------------------|----------------------|
| Exhibit Level      |             |            |             |                   |                     |                     |                       |                              |                        |                      |
| Prefunction        |             |            | 7,248'      |                   | 500                 | 600                 | N/A                   | 30                           | N/A                    | N/A                  |
| Exhibit Hall A     | 151' 8"     | 68' 6"     | 10,395'     | 25'               | 720                 | 1,100               | 470                   | 65                           | N/A                    | N/A                  |
| Exhibit Hall B     | 151' 8"     | 64' 6"     | 9,593'      | 25'               | 660                 | 1,100               | 440                   | 60                           | N/A                    | N/A                  |
| Exhibit Hall C     | 151' 8"     | 68' 4"     | 10,362'     | 25'               | 720                 | 1,100               | 470                   | 65                           | N/A                    | N/A                  |
| Exhibit Hall ABC   | 151' 8"     | 201' 4"    | 30,350'     | 25'               | 2,100               | 3,200               | N/A                   | 220                          | N/A                    | N/A                  |
| Plaza Leve         |             |            |             |                   |                     |                     |                       |                              |                        |                      |
| Lobby/Prefunction  |             |            | 4,360'      |                   | N/A                 | N/A                 | N/A                   | N/A                          | N/A                    | N/A                  |
| Multipurpose 1     |             |            | 565'        |                   | 32                  | 60                  | 24                    | N/A                          | 20                     |                      |
| Multipurpose 2     |             |            | 678'        |                   | 40                  | 70                  | 32                    | N/A                          | 24                     |                      |
| Multipurpose Total |             |            | 1,244'      |                   | 72                  | 130                 | 56                    | N/A                          | 44                     |                      |