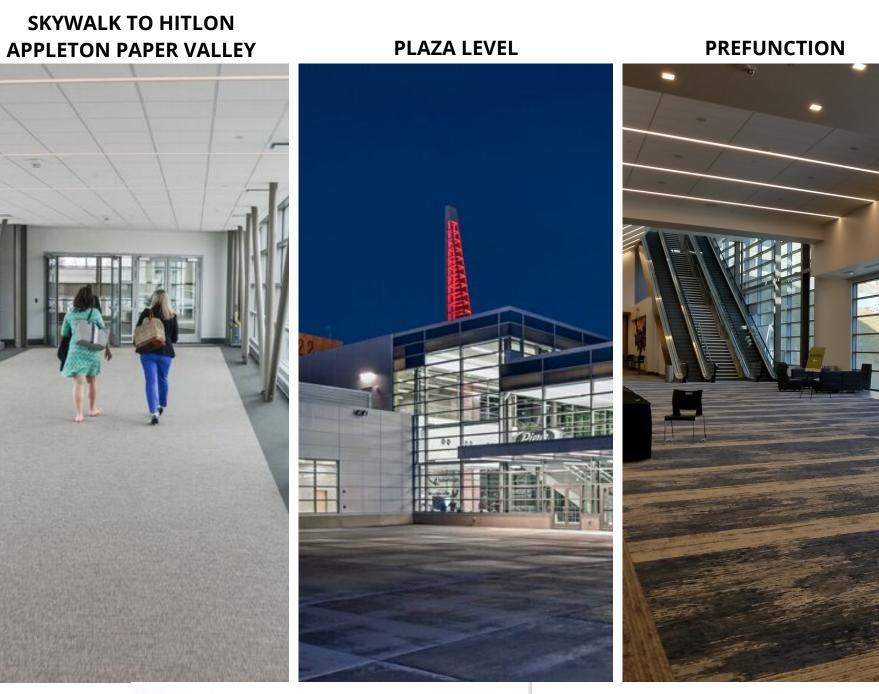

The Fox Cities Exhibition Center is designed to be flexible and can accommodate your events' unique needs.

• 38,000+ square feet of flexible space • Outdoor plaza offering an additional 17,000 square feet

- Access to outdoor programming in Jones Park
- Connected to the Hilton Appleton Paper Valley

| Room Name          | Length (ft) | Width (ft) | Square (ft) | Ceiling<br>Height | Banquet<br>Capacity | Theater<br>Capacity | Classroom<br>Capacity | Number of<br>8 x 10 Exhibits | Conference<br>Capacity | U-Shaped<br>Capacity |
|--------------------|-------------|------------|-------------|-------------------|---------------------|---------------------|-----------------------|------------------------------|------------------------|----------------------|
| Exhibit Level      |             |            |             |                   |                     |                     |                       |                              |                        |                      |
| Prefunction        |             |            | 7,248'      |                   | 500                 | 600                 | N/A                   | 30                           | N/A                    | N/A                  |
| Exhibit Hall A     | 151' 8"     | 68' 6"     | 10,395'     | 25'               | 720                 | 1,100               | 470                   | 65                           | N/A                    | N/A                  |
| Exhibit Hall B     | 151' 8"     | 64' 6"     | 9,593'      | 25'               | 660                 | 1,100               | 440                   | 60                           | N/A                    | N/A                  |
| Exhibit Hall C     | 151' 8"     | 68' 4"     | 10,362'     | 25'               | 720                 | 1,100               | 470                   | 65                           | N/A                    | N/A                  |
| Exhibit Hall ABC   | 151' 8"     | 201' 4"    | 30,350'     | 25'               | 2,100               | 3,200               | N/A                   | 220                          | N/A                    | N/A                  |
| Plaza Leve         |             |            |             |                   |                     |                     |                       |                              |                        |                      |
| Lobby/Prefunction  |             |            | 4,360'      |                   | N/A                 | N/A                 | N/A                   | N/A                          | N/A                    | N/A                  |
| Multipurpose 1     |             |            | 565'        |                   | 32                  | 60                  | 24                    | N/A                          | 20                     |                      |
| Multipurpose 2     |             |            | 678'        |                   | 40                  | 70                  | 32                    | N/A                          | 24                     |                      |
| Multipurpose Total |             |            | 1,244'      |                   | 72                  | 130                 | 56                    | N/A                          | 44                     |                      |