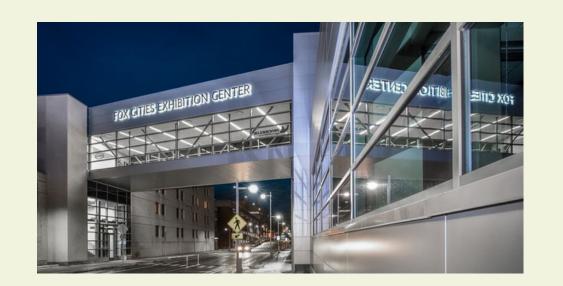

## The Fox Cities Exhibition Center

In Downtown Appleton is a new destination venue for conventions, trade shows, banquets, meetings, and entertainment. All in which exceed the highest level of service to event planners and their attendees.

The Fox Cities Exhibition Center is designed to be flexible and can accommodate your events' unique needs.

• 38,000+ square feet of flexible space • Outdoor plaza offering an additional 17,000 square feet